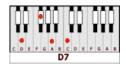

## **GUITAR / KEYBOARD CHORDS:**

A = xo2220

 $A7 = x_0 =$ 

D=xxo232

D7 = xxo212

G/A=x00003

D/A = xoo 232

INTRO: A G/A - D/A