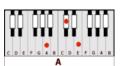

## **GUITAR / KEYBOARD CHORDS:**

A = xo2220

 $A7 = x_0 =$ 

D=xxo232

D7 = xxo212

G/A=x00003

D/A = xoo 232

INTRO: A G/A - D/A