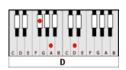

## **GUITAR / KEYBOARD CHORDS:**

A = xo2220

 $A7 = x_0 =$ 

D=xxo232

D7 = xxo212

G/A=x00003

D/A = xoo 232

INTRO: A G/A - D/A