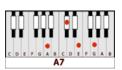

## **GUITAR / KEYBOARD CHORDS:**

A = xo2220

 $A7 = x_0 =$ 

D=xxo232

D7 = xxo212

G/A=x00003

D/A = xoo 232

INTRO: A G/A - D/A