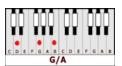

## **GUITAR / KEYBOARD CHORDS:**

A = xo2220

 $A7 = x_0 =$ 

D=xxo232

D7 = xxo212

G/A=x00003

D/A = xoo 232

INTRO: A G/A - D/A