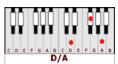

## **GUITAR / KEYBOARD CHORDS:**

A = xo2220

 $A7 = x_0 =$ 

D=xxo232

D7 = xxo212

G/A=x00003

D/A = xoo 232

INTRO: A G/A - D/A